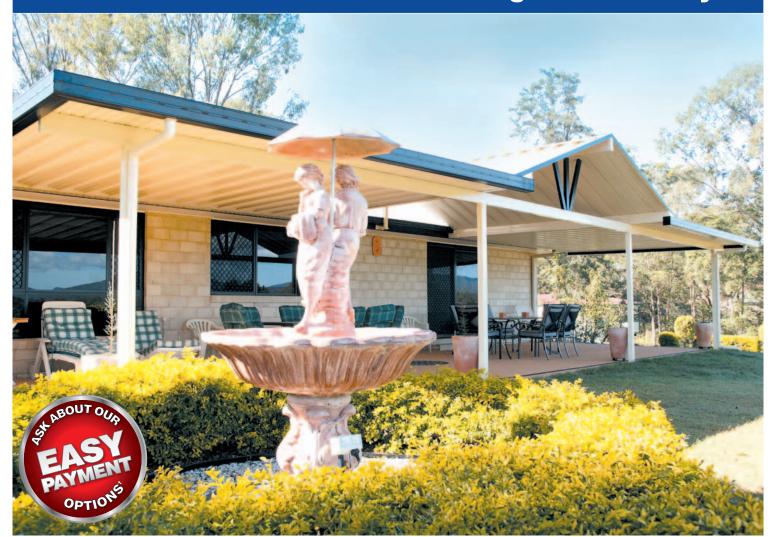

#### building a better lifestyle

Apollo Patios® has achieved a breakthrough in building design excellence by providing a patio system that offers a combination of high quality, outstanding design possibilities, functional simplicity and value for money you never thought possible.

You can choose from the flat profile skillion patio where spans of up to 4.7 metres are possible, or for an addition designed to become a feature of your home, the elegant gable or contemporary curved patio are a stylish yet functional option.

The Apollo Gable ridge beam system means no more unsightly roof screws under the patio roof system and our pre-angled beam sections ensure that our patios are given a stronger and neater fixing system with no visible fasteners. By utilising Apollo's unique beam sizes, greater spanning options are available using fewer posts and the use of colour bond flashing and matching guttering is designed to compliment your homes existing features.