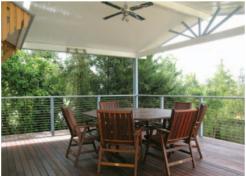

# **Accessories**

## building a better lifestyle

Apollo Patios® has an exciting range of accessories including blinds, louvres and privacy screens to provide the finishing touches to your new outdoor home addition.

Louvres & Slats: will transform your outdoor living area by providing privacy and protection from the elements all year round. Our systems are constructed from powder coated aluminium materials which eliminates costly maintenance issues such as painting, cracking and warping that is experienced with timber products.

Blinds: provide flexible weather protection, light control and privacy for your outdoor living area. You can choose from either Geared, Wall Section or Automatic blinds in a choice of fabrics including clear or tinted plastic or PVC coated-polyethylene woven mesh.