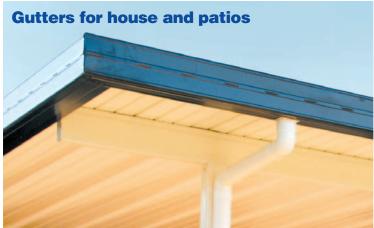

# Patio roof profiles (G550 Steel)

**Steel Framing - Choice of decking** (Timber or composite)

Caravan & Boat Shelters: Apollo's range of Caravan and Boat Shelters are available in a range of sizes ideal for sheltering caravans, boats, cars, trucks and machinery at a price that won't break the budget.

Guttering for your patio or home is available (check lengths and price with your local Apollo Dealers)

Steel framed decking is available with timber or composite decking to suit any size. Engineering is available to suit all areas including cyclonic regions.