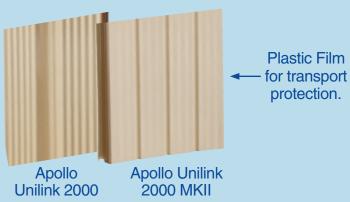

#### **Apollo Patios® Roof Sheeting**

- Apollo Patios® offers 2 choices of roof sheeting.
- Apollo Patios<sup>®</sup> Unilink 2000 broadspan roof profile & Unilink 2000 MK II roll formed roof sheeting.
- Both forms of roof sheeting are manufactured from high quality Australian steel.
- The Unilink 2000 MK II roof sheeting is thicker than industry standards constructed from G550 Hi Tensile .48 gauge steel.
- Spans of up to 4.7 metres are possible with no unsightly rafters or battens.
- Both forms of roof sheeting are coated with the exclusive Apollo Patios® Durasheen paint coat finish.
- The top side is finished with a 55% gloss coating to reflect the solar rays.
- Provides superior light reflection while minimising heat transfer.
- The underside has an 80% high gloss finish that reflects more light into your home.
- Resilient to mould growth and that means easy maintenance for you.

Apollo Unilink 2000

Apollo Unilink 2000 MKII