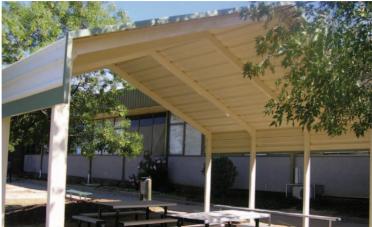

# **Patios**

#### building a better lifestyle

Apollo Patios® has achieved a breakthrough in building design excellence by providing a patio system that offers a combination of high quality, outstanding design possibilities, functional simplicity and value for money you never thought possible.

You can choose from the flat profile skillion patio where spans of up to 4.7 metres are possible, or for an addition designed to become a feature of your home, the elegant gable or contemporary curved patio are a stylish yet functional option.

The Apollo Gable ridge beam system means no more unsightly roof screws under the patio roof system and our pre-angled beam sections ensure that our patios are given a stronger and neater fixing system with no visible fasteners. By utilising Apollo's unique beam sizes, greater spanning options are available using fewer posts and the use of colour bond flashing and matching guttering is designed to compliment your homes existing features.