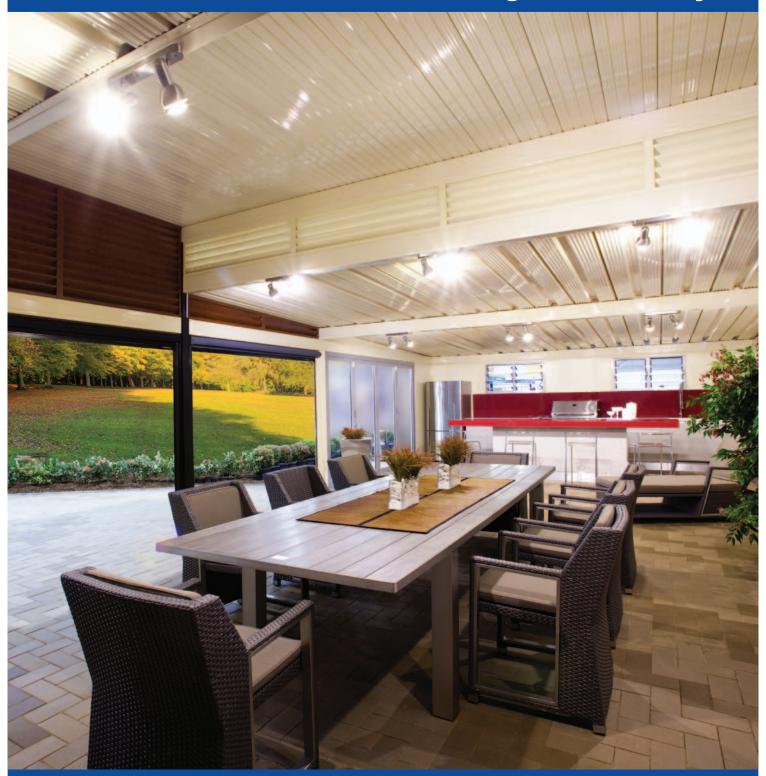

# **Patios**

#### building a better lifestyle

Apollo Patios® has achieved a breakthrough in building design excellence by providing a patio system that offers a combination of high quality, outstanding design possibilities, functional simplicity and value for money you never thought possible.

You can choose from the flat profile skillion patio where spans of up to 4.7 metres are possible, or for an addition designed to become a feature of your home, the elegant gable or contemporary curved patio are a stylish yet functional option.

The Apollo Gable ridge beam system means no more unsightly roof screws under the patio roof system and our pre-angled beam sections ensure that our patios are given a stronger and neater fixing system with no visible fasteners. By utilising Apollo's unique beam sizes, greater spanning options are available using fewer posts and the use of colour bond flashing and matching guttering is designed to compliment your homes existing features.