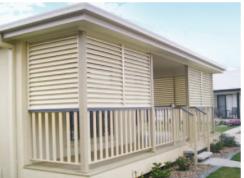

# **Accessories**

## building a better lifestyle

Apollo Patios® has an exciting range of accessories including blinds, louvres and privacy screens to provide the finishing touches to your new outdoor home addition.

Louvres & Slats: will transform your outdoor living area by providing privacy and protection from the elements all year round. Our systems are constructed from powder coated aluminium materials which eliminates costly maintenance issues such as painting, cracking and warping that is experienced with timber products.