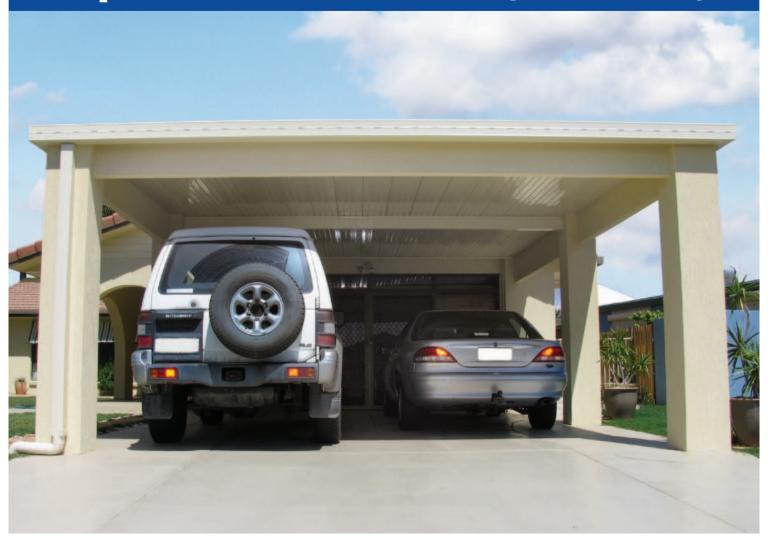

# **Carports**

## building a better lifestyle

Apollo's range of premium carports are custom designed and finished in a variety of styles that will match the design features of your home. You can choose from single or double sized carports with either a gable or flat profile roof finish. All Apollo Patios® Carports are fully engineered using quality Australian made product manufactured by Apollo. The finished product is a stable, sturdy structure that's built to last.

Our experienced team of designers will assist you in creating a premium carport that's aesthetically pleasing, functional and will enhance and value to your home.

CALL US TODAY AND FIND OUT HOW WE CAN CUSTOM DESIGN A CARPORT TO SUIT YOU.