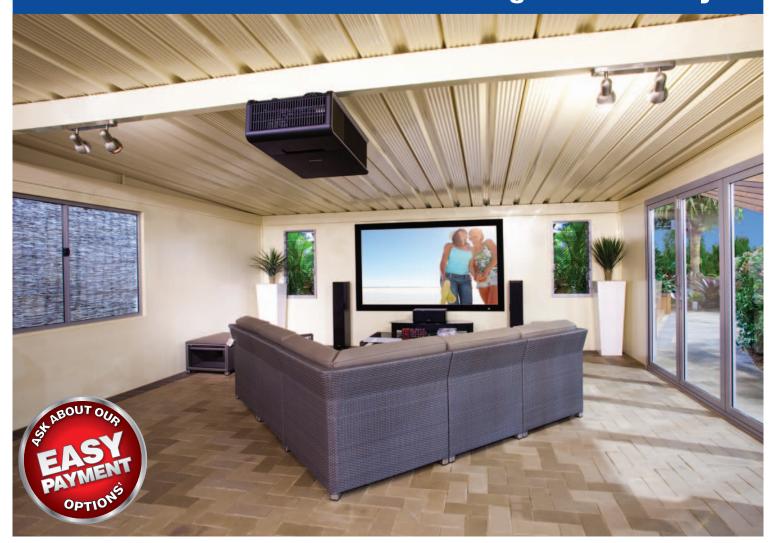

# **Patios**

#### building a better lifestyle

Apollo Patios® has achieved a breakthrough in building design excellence by providing a patio system that offers a combination of high quality, outstanding design possibilities, functional simplicity and value for money you never thought possible.

You can choose from the flat profile skillion patio where spans of up to 4.7 metres are possible, or for an addition designed to become a feature of your home, the elegant gable or contemporary curved patio are a stylish yet functional option.

The Apollo Gable ridge beam system means no more unsightly roof screws under the patio roof system and our pre-angled beam sections ensure that our patios are given a stronger and neater fixing system with no visible fasteners. By utilising Apollo's unique beam sizes, greater spanning options are available using fewer posts and the use of colour bond flashing and matching guttering is designed to compliment your homes existing features.