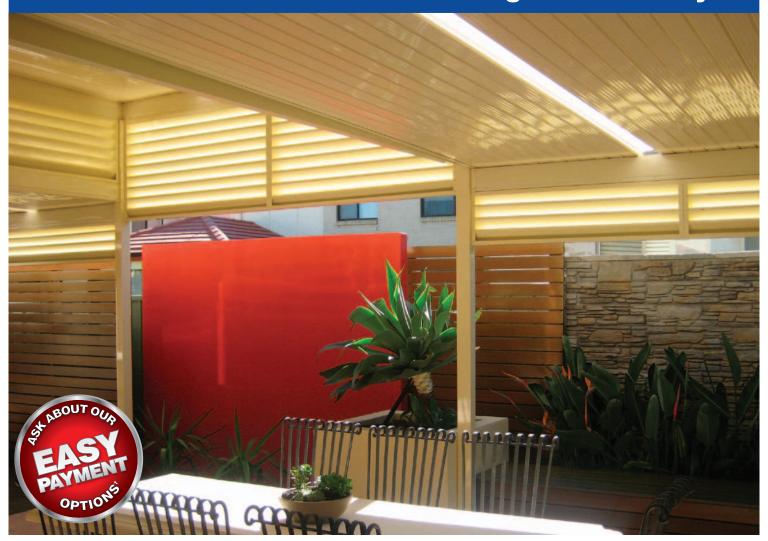

# **Patios**

#### building a better lifestyle

Apollo Patios® has achieved a breakthrough in building design excellence by providing a patio system that offers a combination of high quality, outstanding design possibilities, functional simplicity and value for money you never thought possible.

You can choose from the flat profile skillion patio where spans of up to 4.7 metres are possible, or for an addition designed to become a feature of your home, the elegant gable or contemporary curved patio are a stylish yet functional option.

The Apollo Gable ridge beam system means no more unsightly roof screws under the patio roof system and our pre-angled beam sections ensure that our patios are given a stronger and neater fixing system with no visible fasteners. By utilising Apollo's unique beam sizes, greater spanning options are available using fewer posts and the use of colour bond flashing and matching guttering is designed to compliment your homes existing features.