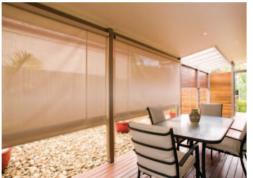

# **Accessories**

## building a better lifestyle

Apollo Patios® has an exciting range of accessories including blinds, louvres and privacy screens to provide the finishing touches to your new outdoor home addition.

Louvres & Slats: will transform your outdoor living area by providing privacy and protection from the elements all year round. Our systems are constructed from powder coated aluminium materials which eliminates costly maintenance issues such as painting, cracking and warping that is experienced with timber products.

Blinds: provide flexible weather protection, light control and privacy for your outdoor living area. You can choose from either Geared, Wall Section or Automatic blinds in a choice of fabrics including clear or tinted plastic or PVC coated-polyethylene woven mesh.