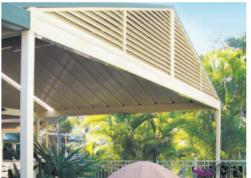

# **Patios**

#### building a better lifestyle

Apollo Patios® has achieved a breakthrough in building design excellence by providing a patio system that offers a combination of high quality, outstanding design possibilities, functional simplicity and value for money you never thought possible.

You can choose from the flat profile skillion patio where spans of up to 4.7 metres are possible, or for an addition designed to become a feature of your home, the elegant gable or contemporary curved patio are a stylish yet functional option.

The Apollo Gable ridge beam system means no more unsightly roof screws under the patio roof system and our pre-angled beam sections ensure that our patios are given a stronger and neater fixing system with no visible fasteners. By utilising Apollo's unique beam sizes, greater spanning options are available using fewer posts and the use of colour bond flashing and matching guttering is designed to compliment your homes existing features.