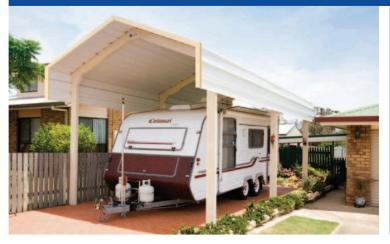

# Patio roof profiles (G550 Steel)

**Steel Framing - Choice of decking** (Timber or composite)

Caravan & Boat Shelters: Apollo's range of Caravan and Boat Shelters are available in a range of sizes ideal for sheltering caravans, boats, cars, trucks and machinery at a price that won't break the budget.

Available in a variety of options including galvanised steel for farms or acreage properties, or colour coated to suit your

All instructions for assembly or installation are available on request.

DIY: Apollo have patio material available in G550 Hi Tensile steel for your DIY project.

Guttering for your patio or home is available (check lengths and price with your local Apollo Dealers)

Steel framed decking is available with timber or composite decking to suit any size. Engineering is available to suit all areas including cyclonic regions.

If you have a DIY project. Call Apollo Patios®.

CALL US TODAY FOR AN OBLIGATION FREE DESIGN CONSULTATION.