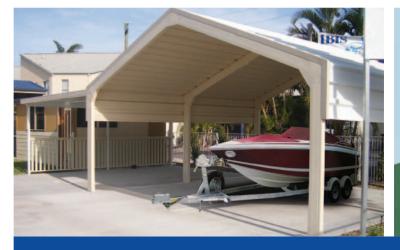

# Patio roof profiles (G550 Steel)

**Steel Framing - Choice of decking** (Timber or composite)

Caravan & Boat Shelters: Apollo's range of Caravan and Boat Shelters are available in a range of sizes ideal for sheltering caravans, boats, cars, trucks and machinery at a price that won't break the budget.