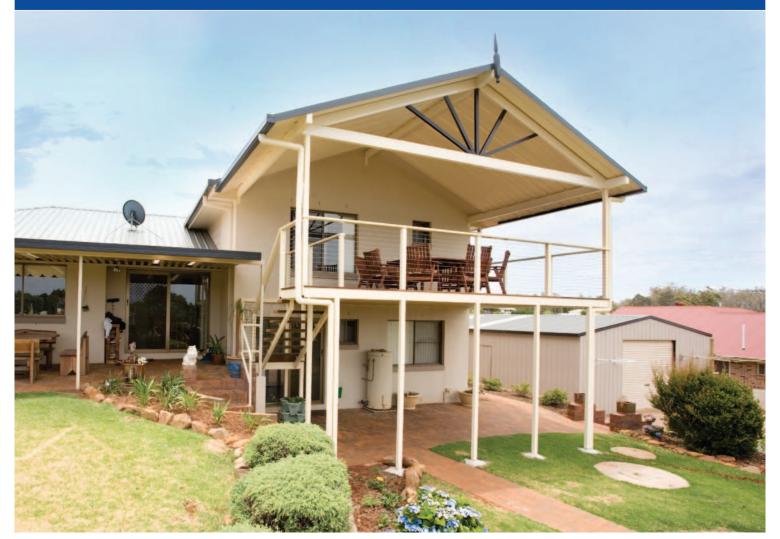

## **Decks**

## building a better lifestyle

Extend your living area with steel framed decks, timber framed decks, or natural and composite floors from Apollo Patios<sup>®</sup>. You can choose from a variety of styles designed to fit perfectly with the existing features of your home.

There are a variety of balustrade styles available to suit your design. To make the entire process easy, council permits can be organised with your local licensed Apollo Dealer.

Whether you're after a deck for a highset home or want to create an elevated deck to suit a lowset home, Apollo has a decking option to suit you. You'll be amazed at the quality finish and value for money an Apollo deck represents.