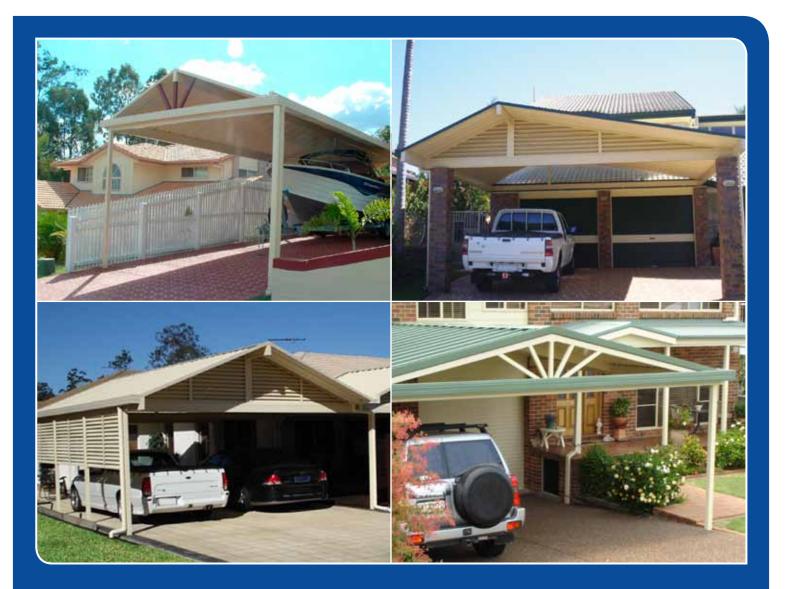

## **Premium Carports**

CALL YOUR LOCAL LICENSED APOLLO® DEALER FOR AN OBLIGATION FREE DESIGN CONSULTATION All suburbs 1800 007 321 or visit www.apollopatio.com.au

Apollo's range of premium carports are custom designed and finished in a variety of styles that will fit perfectly with the existing design features of your home. You can choose from single or double sized carports with either a gable or flat profile roof finish.

Our experienced team of designers will assist you in creating a premium carport that's aesthetically pleasing, functional and will enhance and add value to your home.

All Apollo premium carports are fully engineered using quality Australian made product manufactured by Apollo. The finished product is a stable, sturdy structure that's built to last.

## Look at the amazing value you get from Apollo

- Free design service
- Large variety of styles and designs
- Standard plans and council applications included
- Apollo Durasheen paint coat finish with 15 year warranty
- Apollo Satin finish also available
- Apollo offers 2 choices of roof sheeting