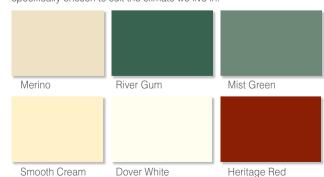

#### Apollo® Colour Range\*\*

'Adding colours to suit your home'

Apollo® has a range of colours that will fit perfectly with your homes existing colour scheme. All colours in the Apollo® range have also been specifically chosen to suit the climate we live in.

\*The colours indicated have been reproduced as accurately as possible and may vary from actual roof sheeting. Not all colours are available in every state. Contact your individual state for colour range. To approved applicants, conditions, fees and charges apply. "Apollo Durasheen® paint finish with 15 year warranty.