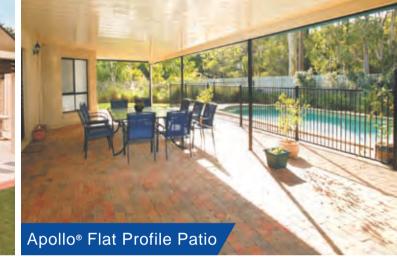

#### Apollo® Engineering

All Apollo® outdoor home additions are engineered to suit the most complex designs from flat roof to gable, curved or breezeway patio systems and are built to suit Australian wind conditions from region 'A N1' to severe cyclonic region 'D C4'.