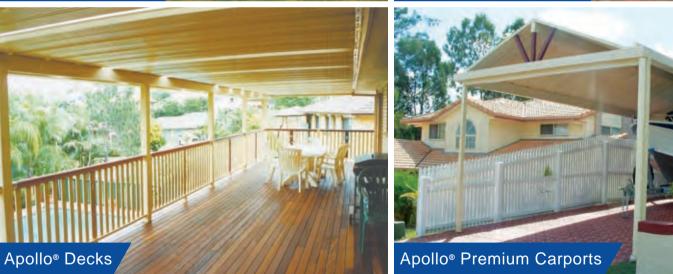

# Stylish spaces, clever designs, easy living. All on your doorstep.

The Apollo® product range includes Patios, Pergolas, Carports, Decks and Screened or Glass Enclosures. Every outdoor home addition from Apollo® Patios represents excellent quality and value while providing a functional area for the entire family to enjoy for years to come.

#### Apollo® Engineering

All Apollo® outdoor home additions are engineered to suit the most complex designs from flat roof to gable, curved or breezeway patio systems and are built to suit Australian wind conditions from region 'A N1' to severe cyclonic region 'D C4'.