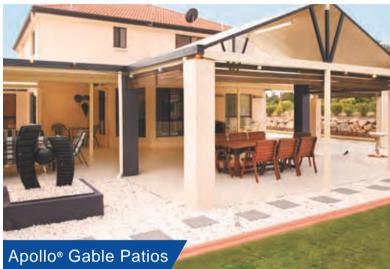

#### Apollo® Engineering

All Apollo® outdoor home additions are engineered to suit the most complex designs from flat roof to gable, curved or breezeway patio systems and are built to suit Australian wind conditions from region 'A N1' to severe cyclonic region 'D C4'.