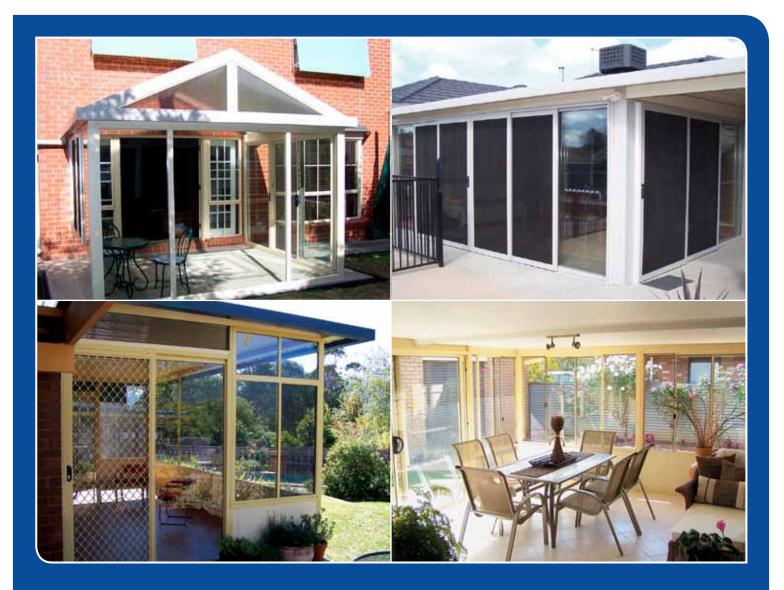

## Enclosures

<u>\_\_\_\_</u>

Apollo Screen or Glass Enclosures provide another dimension in outdoor living by adding a complete home addition using partially or fully enclosed glass or screens.

Glass or screening allows you to have more protection yet still gives you the versatility to open up to cool breezes and the feeling of being outdoors in Summer, while providing full protection when the weather turns cooler.

Ideal for Sunrooms, Rumpus Rooms or a Parents Retreat, Glass or Screening is the perfect way to add more liveable space to your home.

Don't feel restricted with outdoor design, talk to one of our design consultants to find a Glass or Screen outdoor home addition that suits you.